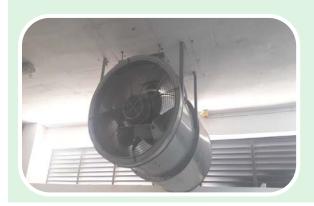

#### Fixing of duct fans on the slab

**Bolt anchor FWA** 

Resin anchor RM

Threaded Rod **RGM** 