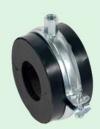

#### Fixing of AC ducts on the floor

Saddle flange SF

Bracket FAF 4

**Bolt and Nut** 

**Bolt** anchor FWA