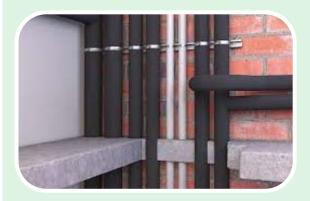

# Professional Fixing Solutions for HVAC Installations

The Innovative and efficient solutions

#### Fixing of AC ducts on the slab with channels

Threaded Rod **Nuts & Washers** 

Channel FLS

#### Fixing of AC ducts on the slab with duct hangers

EA-N

Drop-in Anchor Hollow-Ceiling-Anchor Threaded Rod FHY **Nuts & Washers** 

**Duct hanger** LKH

#### Fixing of AC ducts along the wall

Cantilever arm ALK

Framefix **SXR FUS** 

T– head bolt FHS Clix

Pipe clamp **FRSM** 

# **Vertical fixing of AC ducts**

Drop-in Anchor EA-N

Threaded Rod **Nuts & Washers** 

Channel FLS

#### Fixing of AC ducts on the floor

Saddle flange SF

Bracket FAF 4

**Bolt and Nut** 

**Bolt** anchor FWA

# Fixing of insulated pipes on the slab

Drop-in Anchor Threaded Rod Channel T-head bolt Refrig. pipe clamp EA-N **Nuts & Washers** FLS

FHS Clix

FRS K

#### **Vertical Fixing of insulated pipes**

**Channel Concrete Screw** FLS FBS P

T- head bolt Refrig. pipe clamp FHS Clix FRS K

#### Fixing of duct fans on the slab

**Bolt anchor FWA** 

Resin anchor RM

Threaded Rod **RGM** 