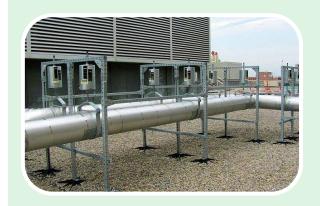

# Fixing of chillers on rooftops

**Bolt anchor FWA** 

Injection mortar FIS V

Threaded Rod FIS A