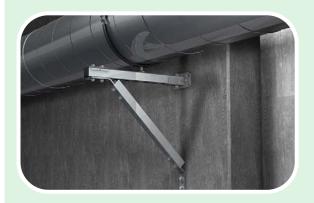

#### Fixing of AC ducts along the wall

Cantilever arm ALK

Framefix **SXR FUS** 

T– head bolt FHS Clix

Pipe clamp **FRSM** 