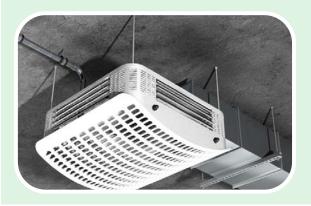

#### Fixing of duct fans on the slab

**Bolt anchor FWA** 

Resin anchor RM

Threaded Rod **RGM** 