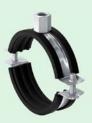

# Fixing of insulated pipes on the slab

Drop-in Anchor Threaded Rod Channel T-head bolt Refrig. pipe clamp EA-N **Nuts & Washers** FLS

FHS Clix

FRS K

#### **Vertical Fixing of insulated pipes**

**Channel Concrete Screw** FLS FBS P

T- head bolt Refrig. pipe clamp FHS Clix FRS K