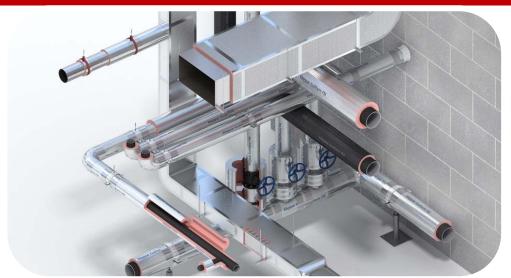

#### Fixing of AC ducts on the slab with channels

Threaded Rod **Nuts & Washers** 

Channel FLS

#### Fixing of AC ducts on the slab with duct hangers

EA-N

Drop-in Anchor Hollow-Ceiling-Anchor Threaded Rod FHY **Nuts & Washers** 

**Duct hanger** LKH

#### Fixing of AC ducts along the wall

Cantilever arm ALK

Framefix **SXR FUS** 

T– head bolt FHS Clix

Pipe clamp **FRSM** 

# **Vertical fixing of AC ducts**

Drop-in Anchor EA-N

Threaded Rod **Nuts & Washers** 

Channel FLS

#### Fixing of AC ducts on the floor

Saddle flange SF

Bracket FAF 4

**Bolt and Nut** 

**Bolt** anchor FWA

# Fixing of insulated pipes on the slab

Drop-in Anchor Threaded Rod Channel T-head bolt Refrig. pipe clamp EA-N **Nuts & Washers** FLS

FHS Clix

FRS K

#### **Vertical Fixing of insulated pipes**

**Channel Concrete Screw** FLS FBS P

T- head bolt Refrig. pipe clamp FHS Clix FRS K