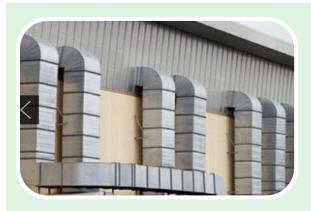

#### Fixing of AC ducts on the slab with channels

Threaded Rod **Nuts & Washers** 

Channel FLS

#### Fixing of AC ducts on the slab with duct hangers

EA-N

Drop-in Anchor Hollow-Ceiling-Anchor Threaded Rod FHY **Nuts & Washers** 

**Duct hanger** LKH

#### Fixing of AC ducts along the wall

Cantilever arm ALK

Framefix **SXR FUS** 

T– head bolt FHS Clix

Pipe clamp **FRSM** 