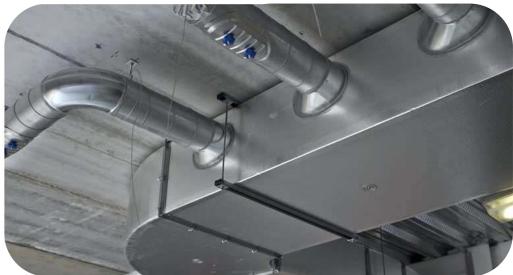

#### Fixing of AC ducts on the slab with channels

Threaded Rod **Nuts & Washers** 

Channel FLS

#### Fixing of AC ducts on the slab with duct hangers

EA-N

Drop-in Anchor Hollow-Ceiling-Anchor Threaded Rod FHY **Nuts & Washers** 

**Duct hanger** LKH

#### Fixing of AC ducts along the wall

Cantilever arm ALK

Framefix **SXR FUS** 

T– head bolt FHS Clix

Pipe clamp **FRSM** 

# **Vertical fixing of AC ducts**

Drop-in Anchor EA-N

Threaded Rod **Nuts & Washers** 

Channel FLS