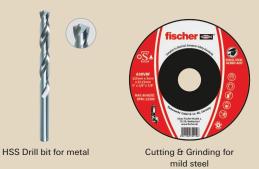

### Cutting, grinding & drilling for different metals

Cutting & Grinding for stainless steel