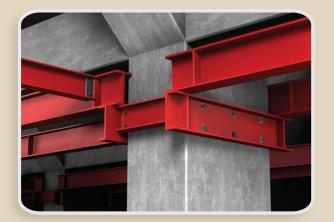

### Anchoring of steel beams and girders

Injection system FIS SB/RSB with RGM /FIS A / FTR

High performance anchor FH II

### Installation of steel bridge

Highbond-System FHB II

Injection system FIS SB/RSB with RGM /FIS A / FTR

High performance anchor FH II

### Fixing of heavy steel structure

Injection system FIS SB/RSB with RGM /FIS A / FTR

High performance anchor FH II