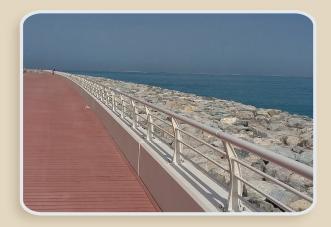

# Fixing of pedestrian fencing

Bolt Anchor FAZ II

Injection system FIS V with RGM /FIS A / FTR

for concrete & masonry

Bolt anchor FBN II