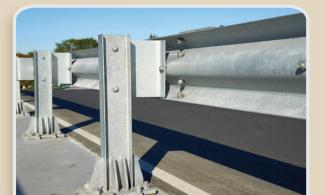

### Fixing of safety barrier

# Fixing of pedestrian fencing

Bolt Anchor FAZ II

Injection system FIS V with RGM /FIS A / FTR

for concrete & masonry

Bolt anchor FBN II