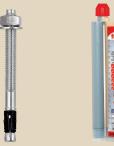

#### Fixing of metal ladder

The allround solution nylon anchor SXR

Injection system for masonry FIS V with RGM / FIS A / FTR & anchor sleeve FISH K

Bolt anchor FBN II