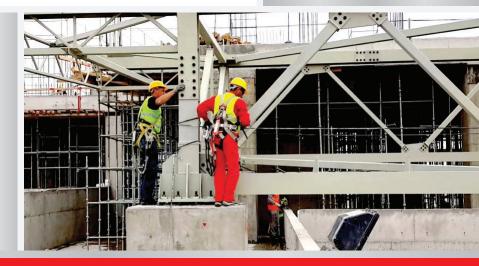

# Professional Fixing Solutions for Steel & Metal

The heavy duty fixing solutions

### Anchoring of steel beams and girders

Injection system FIS SB/RSB with RGM /FIS A / FTR

High performance anchor FH II

### Installation of steel bridge

Highbond-System FHB II

Injection system FIS SB/RSB with RGM /FIS A / FTR

High performance anchor FH II

### Fixing of heavy steel structure

Injection system FIS SB/RSB with RGM /FIS A / FTR

High performance anchor FH II