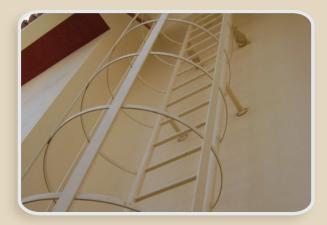

#### Fixing of metal ladder

The allround solution nylon anchor SXR

Injection system for masonry FIS V with RGM / FIS A / FTR & anchor sleeve FISH K

Bolt anchor FBN II