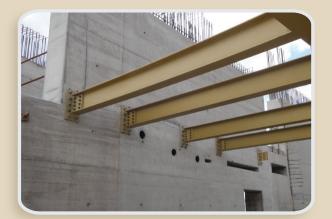

### Anchoring of steel beams and girders

Injection system FIS SB/RSB with RGM /FIS A / FTR

High performance anchor FH II