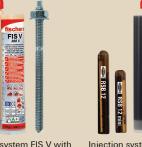

# Installation of logistics racking system

Injection system FIS V with RGM /FIS A / FTR