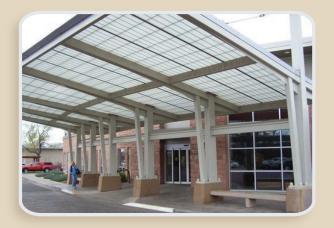

### Fixing of steel-canopies

Anchor Bolt FAZ II

Injection system FIS V with RGM /FIS A / FTR

Injection system FIS SB/RSB with RGM /FIS A / FTR

High performance anchor FH II