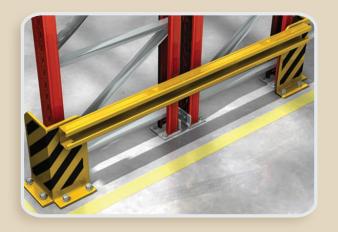

# Installation of logistics racking system

Injection system FIS V with RGM /FIS A / FTR