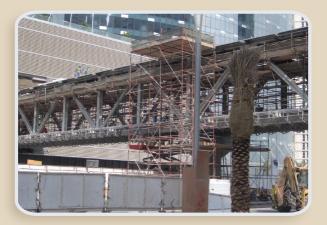

### Installation of steel bridge

Highbond-System FHB II

Injection system FIS SB/RSB with RGM /FIS A / FTR

High performance anchor FH II