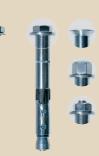

### Fixing of metal handrails

High performance anchor FH II

Concrete screw ULTRACUT FBS II

The allround solution nylon anchor SXR

Bolt anchor FBN II

### Fixing of of balustrades & handrail

Bolt anchor FBN II