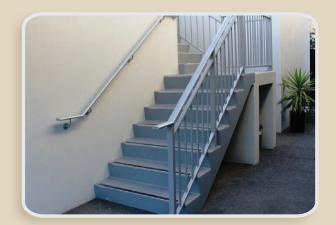

### Fixing of metal handrails

High performance anchor FH II

Concrete screw ULTRACUT FBS II

The allround solution nylon anchor SXR

Bolt anchor FBN II