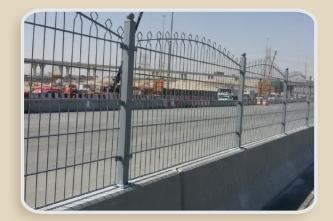

# Fixing of pedestrian fencing

Bolt Anchor FAZ II

Injection system FIS V with RGM /FIS A / FTR

for concrete & masonry

Bolt anchor FBN II