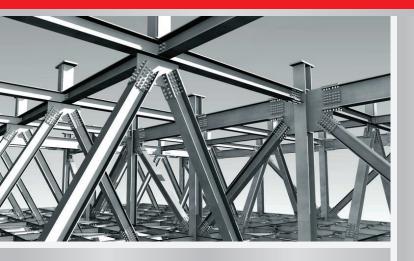

### Anchoring of steel beams and girders

Injection system FIS SB/RSB with RGM /FIS A / FTR

High performance anchor FH II

### Fixing of heavy steel structure

Injection system FIS SB/RSB with RGM /FIS A / FTR

High performance anchor FH II