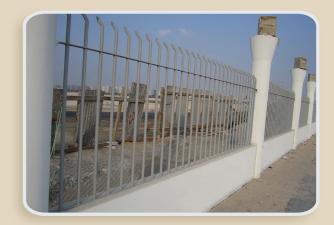

# Fixing of pedestrian fencing

Bolt Anchor FAZ II

Injection system FIS V with RGM /FIS A / FTR

for concrete & masonry

Bolt anchor FBN II